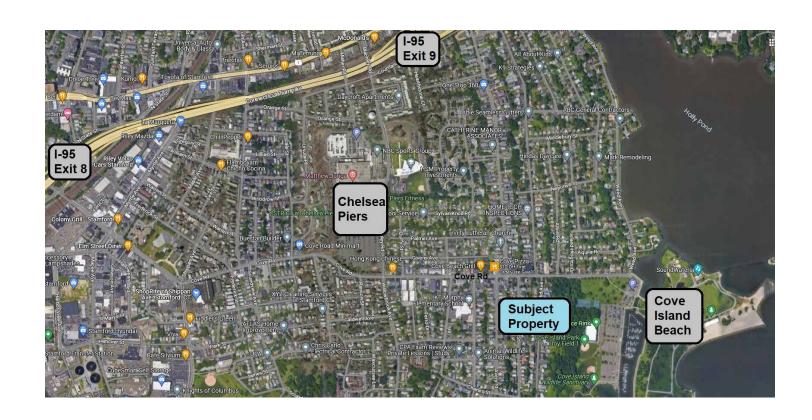

-bedroom apartment on the second and third floors. The first floor is currently owner-occupied, graphic production studio. The apartment on the top levels is truly unique, with custom woodwork and finishes throughout, beautiful custom staircase, an interior wood-fired grill with exhaust hood, private balcony, 2 baths, and jacuzzi tub. Ideal property for an owner-user or investor.



#### **BUILDING SIZE:**

7,000 +/- SF total

#### LOT SIZE:

0.11 acre

#### **CURRENT USE:**

Light Industrial (1st Floor & Lower Level) & Residential (2nd & 3rd Floors)

#### ZONE:

R-5

#### **YEAR BUILT:**

1950

#### R.E. TAX:

\$12,041 (2022)

#### PRICE:

\$1,249,000

#### **EXCLUSIVE AGENT:**

Sean Grathwohl 203.349.5005 sean@davidadamrealty.com

# 47 EUCLID AVENUE STAMFORD, CT



#### **AERIAL VIEW**



### 47 EUCLID AVENUE

STAMFORD, CT



#### **PHOTOS**