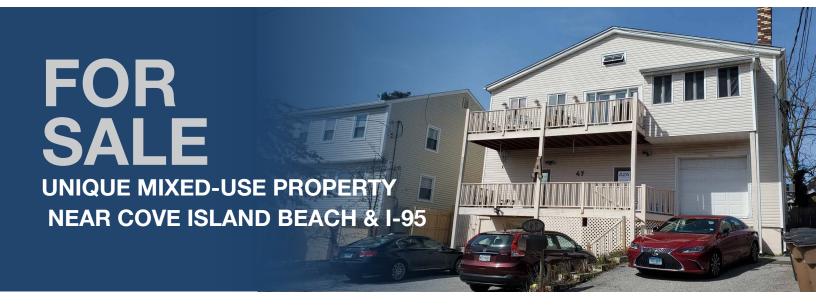

## 47 EUCLID AVENUE STAMFORD, CT

#### **DESCRIPTION**

47 Euclid Avenue presents a rare opportunity to acquire a mixed-use commercial property in a desirable residential area, located within walking distance to Cove Island Beach. The building consists of 2,000 SF of light industrial/flex space on the first floor with garage door, 2,000 SF lower level with garage door access from the driveway, and an oversized two-story 3-bedroom apartment on the second and third floors. The first floor is currently owner-occupied, graphic production studio. The apartment on the top levels is truly unique, with custom woodwork and finishes throughout, beautiful custom staircase, an interior wood-fired grill with exhaust hood, private balcony, 2 baths, and jacuzzi tub. Ideal property for an owner-user or investor.