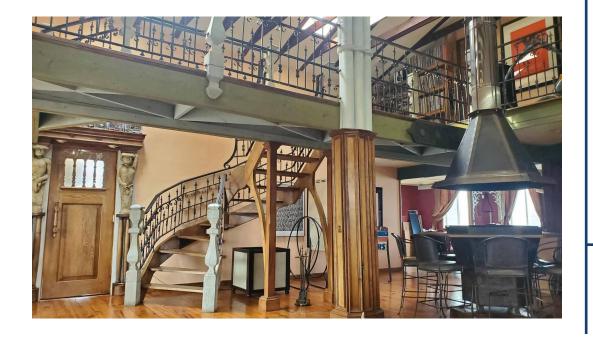

#### **DESCRIPTION**

47 Euclid Avenue presents a rare opportunity to acquire a mixed-use commercial property in a desirable residential area, located within walking distance to Cove Island Beach. The building consists of 2,000 SF of light industrial/flex space on the first floor with garage door, 2,000 SF lower level with garage door access from the driveway, and an oversized two-story 3-bedroom apartment on the second and third floors. The first floor is currently owner-occupied, graphic production studio. The apartment on the top levels is truly unique, with custom woodwork and finishes throughout, beautiful custom staircase, an interior wood-fired grill with exhaust hood, private balcony, 2 baths, and jacuzzi tub. Ideal property for an owner-user or investor.

#### **PHOTOS**