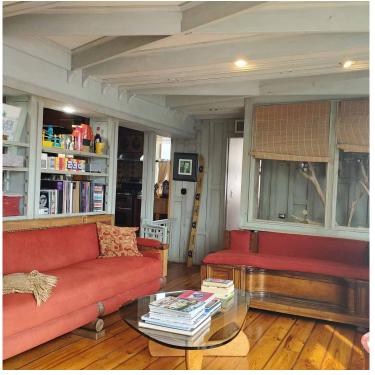

#### **DESCRIPTION**

47 Euclid Avenue presents a rare opportunity to acquire a mixed-use commercial property in a desirable residential area, located within walking distance to Cove Island Beach. The building consists of 2,000 SF of light industrial/flex space on the first floor with garage door, 2,000 SF lower level with garage door access from the driveway, and an oversized two-story 3-bedroom apartment on the second and third floors. The first floor is currently owner-occupied, graphic production studio. The apartment on the top levels is truly unique, with custom woodwork and finishes throughout, beautiful custom staircase, an interior wood-fired grill with exhaust hood, private balcony, 2 baths, and jacuzzi tub. Ideal property for an owner-user or investor.