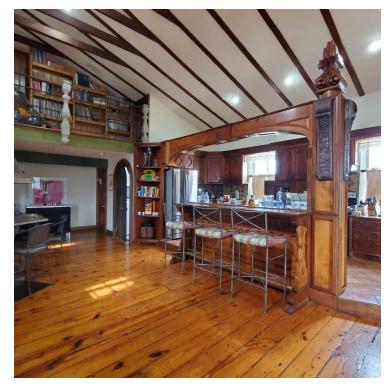

#### **DESCRIPTION**

47 Euclid Avenue presents a rare opportunity to acquire a mixed-use commercial property in a desirable residential area, located within walking distance to Cove Island Beach. The building consists of 2,000 SF of light industrial/flex space on the first floor with garage door, 2,000 SF lower level with garage door access from the driveway, and an oversized two-story 3-bedroom apartment on the second and third floors. The first floor is currently owner-occupied, graphic production studio. The apartment on the top levels is truly unique, with custom woodwork and finishes throughout, beautiful custom staircase, an interior wood-fired grill with exhaust hood, private balcony, 2 baths, and jacuzzi tub. Ideal property for an owner-user or investor.