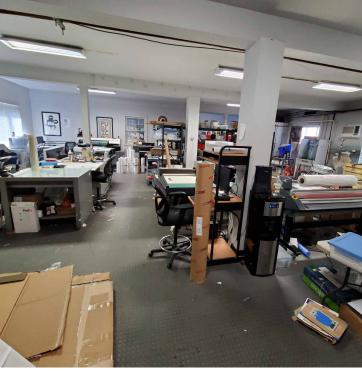

#### **DESCRIPTION**

47 Euclid Avenue presents a rare opportunity to acquire a mixed-use commercial property in a desirable residential area, located within walking distance to Cove Island Beach. The building consists of 2,000 SF of light industrial/flex space on the first floor with garage door, 2,000 SF lower level with garage door access from the driveway, and an oversized two-story 3-bedroom apartment on the second and third floors. The first floor is currently owner-occupied, graphic production studio. The apartment on the top levels is truly unique, with custom woodwork and finishes throughout, beautiful custom staircase, an interior wood-fired grill with exhaust hood, private balcony, 2 baths, and jacuzzi tub. Ideal property for an owner-user or investor.

#### **CURRENT USE:**

Light Industrial (1st Floor & Lower Level) & Residential (2nd & 3rd Floors)