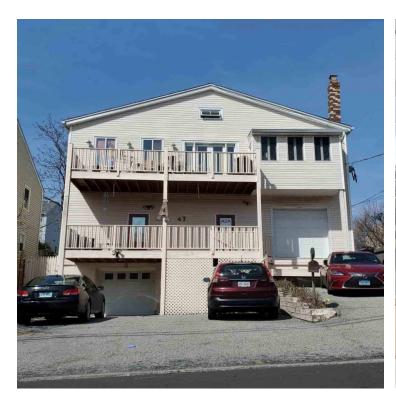

rst floor is currently owner-occupied, graphic production studio. The apartment on the top levels is truly unique, with custom woodwork and finishes throughout, beautiful custom staircase, an interior wood-fired grill with exhaust hood, private balcony, 2 baths, and jacuzzi tub. Ideal property for an owner-user or investor.



#### **BUILDING SIZE:**

7,000 +/- SF total

#### LOT SIZE:

0.11 acre

#### **CURRENT USE:**

Light Industrial (1st Floor & Lower Level) & Residential (2nd & 3rd Floors)

#### ZONE:

R-5

#### **YEAR BUILT:**

1950

#### R.E. TAX:

\$12,041 (2022)

#### PRICE:

\$1,249,000

#### **EXCLUSIVE AGENT:**

Sean Grathwohl 203.349.5005 sean@davidadamrealty.com

# 47 EUCLID AVENUE STAMFORD, CT



#### **AERIAL VIEW**



### 47 EUCLID AVENUE

STAMFORD, CT



#### **PHOTOS**