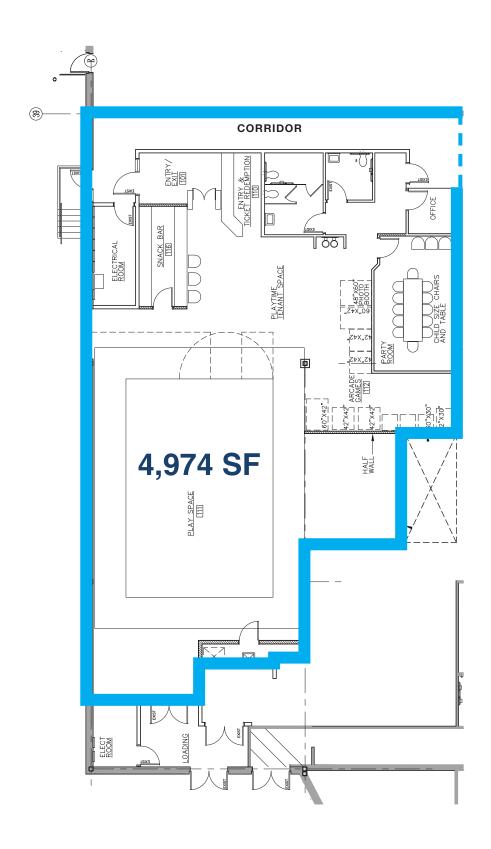

## AVON MARKETPLACE

DAVID ADAM REALTY

380 WEST MAIN STREET, AVON, CT

USE
RETAIL/RESTAURANT/
FITNESS

**SIZE** 4,974 SF RENT \$25 NNN **AVAILABLE**TO BE ARRANGED

**DESCRIPTION:** Great opportunity for a gym, cycle bar, boxing gym, sports oriented-use, or service-related use in highly visible Avon Marketplace. Exciting new tenants opening in 2023 include Salsa Fresca, Samara Med Spa, and DW Oyster Bar. Excellent signature presence in the desirable Avon/Simsbury market!