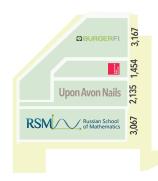

## AVON MARKETPLACE 380 WEST MAIN STREET, AVON, CT

ADDITIONAL STORES

CVS Pharmacy

**ARKING LOT** 

**PARKING LOT**