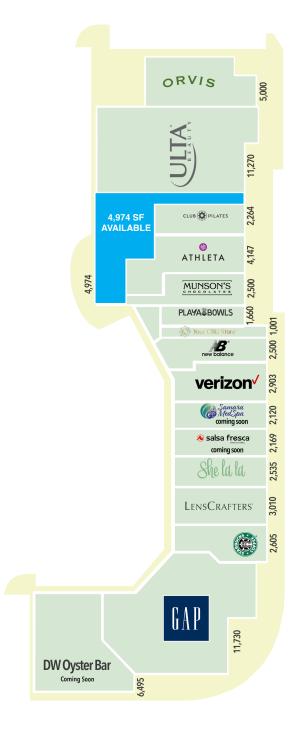

## AVON MARKETPLACE

DAVID ADAM REALTY

380 WEST MAIN STREET, AVON, CT

USE
RETAIL/RESTAURANT/
FITNESS

**SIZE** 4,974 SF RENT \$25 NNN **AVAILABLE**TO BE ARRANGED

**DESCRIPTION:** Great opportunity for a gym, cycle bar, boxing gym, sports oriented-use, or service-related use in highly visible Avon Marketplace. Exciting new tenants opening in 2023 include Salsa Fresca, Samara Med Spa, and DW Oyster Bar. Excellent signature presence in the desirable Avon/Simsbury market!

## AVON MARKETPLACE 380 WEST MAIN STREET, AVON, CT