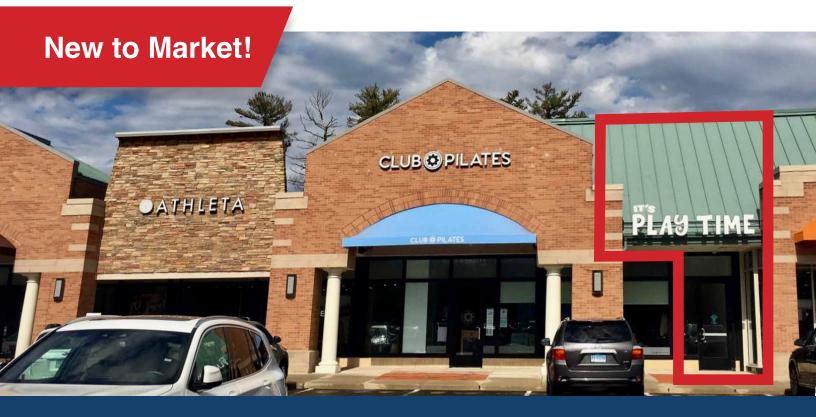

## AVON MARKETPLACE

DAVID ADAM REALTY

380 WEST MAIN STREET, AVON, CT

USE
RETAIL/RESTAURANT/
FITNESS

**SIZE** 4,974 SF RENT \$25 NNN **AVAILABLE**TO BE ARRANGED

**DESCRIPTION:** Great opportunity for a gym, cycle bar, boxing gym, sports oriented-use, or service-related use in highly visible Avon Marketplace. Exciting new tenants opening in 2023 include Salsa Fresca, Samara Med Spa, and DW Oyster Bar. Excellent signature presence in the desirable Avon/Simsbury market!

## AVON MARKETPLACE 380 WEST MAIN STREET, AVON, CT