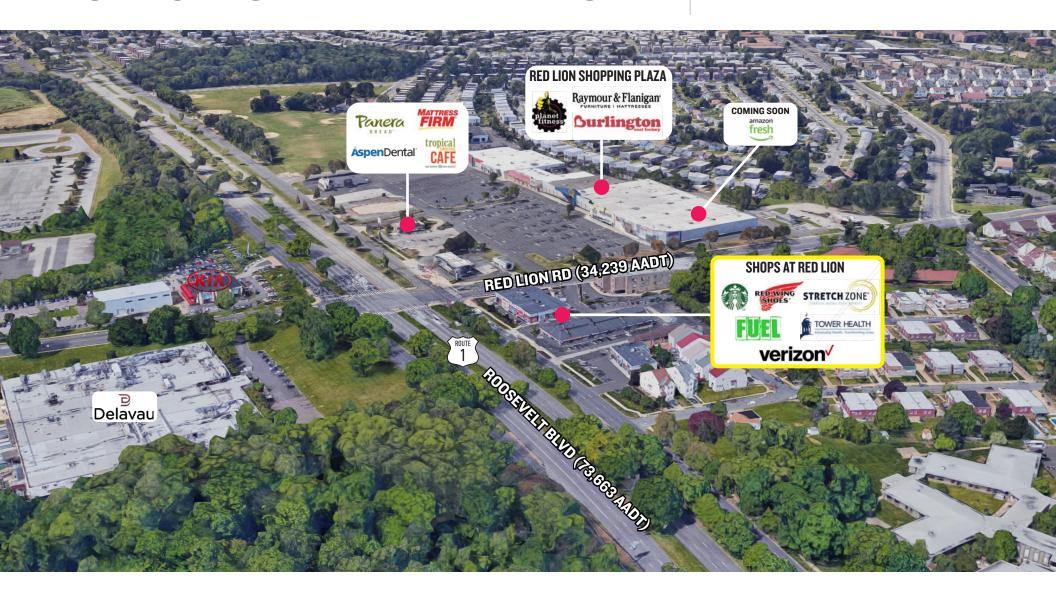

# SHOPS AT RED LION

JASON BROOKE jbrooke@hellomsc.com 215.883.7408 **DOUGLAS GREEN** dgreen@hellomsc.com 215.883.7400

- Billboard-type exposure at the heavily trafficked intersection of Roosevelt Blvd (Rt 1) and Red Lion Rd with a combined ±108,000 AADT
- Excellent visibility, parking and pylon signage
- Highly dense residential and commercial surroundings
- 2nd generation restaurant space available, all FF&E included

#### **JOIN THESE TENANTS**