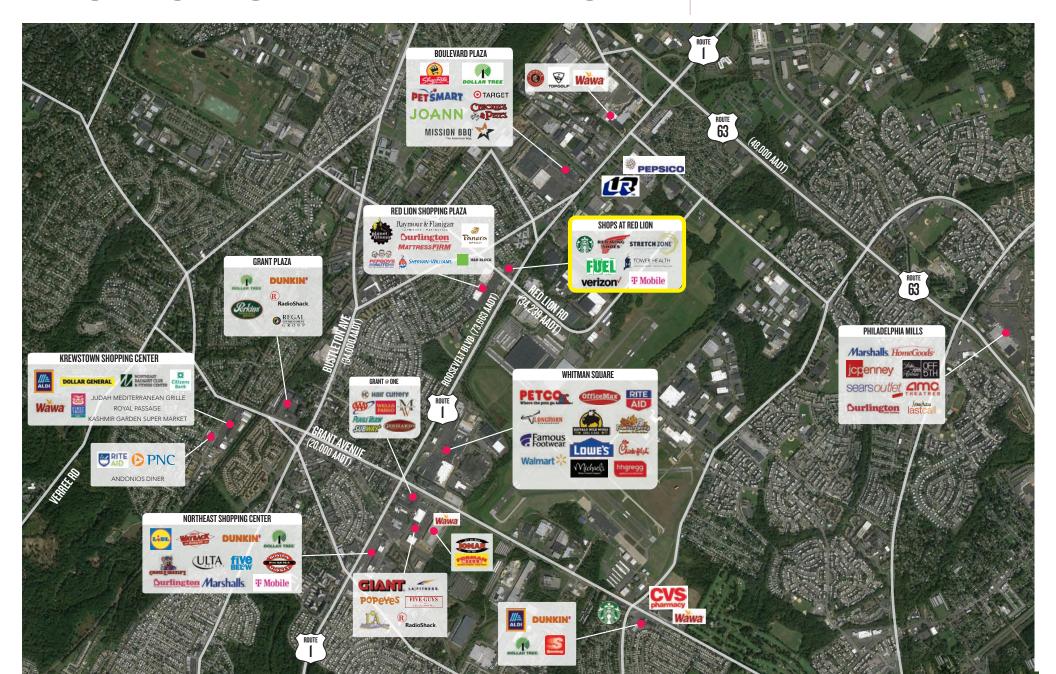

# SHOPS AT RED LION

JASON BROOKE jbrooke@hellomsc.com 215.883.7408 **DOUGLAS GREEN** dgreen@hellomsc.com 215.883.7400

- Billboard-type exposure at the heavily trafficked intersection of Roosevelt Blvd (Rt 1) and Red Lion Rd with a combined ±108,000 AADT
- Excellent visibility, parking and pylon signage
- Highly dense residential and commercial surroundings
- 2nd generation restaurant space available, all FF&E included

### **JOIN THESE AREA TENANTS**