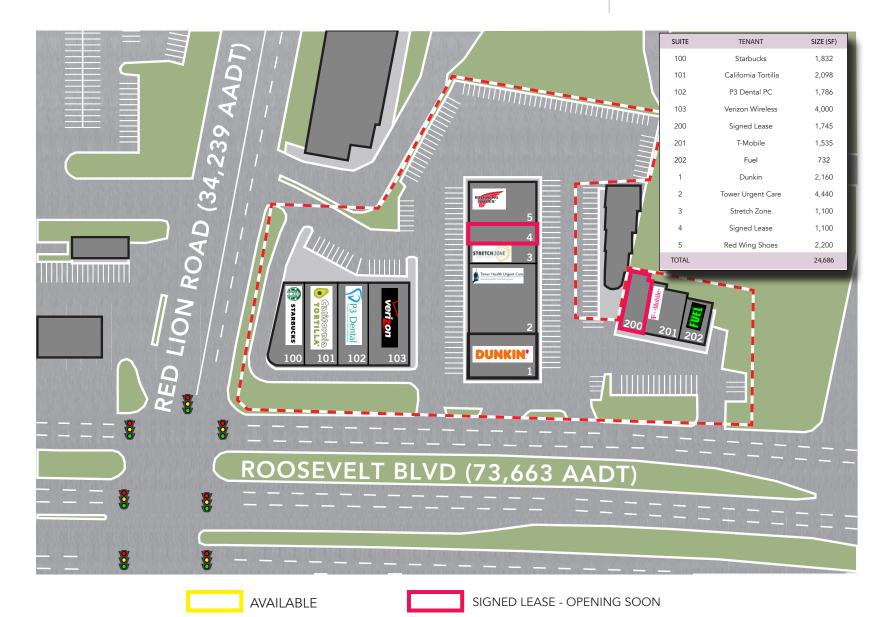

# SHOPS AT RED LION

JASON BROOKE jbrooke@hellomsc.com 215.883.7408 **DOUGLAS GREEN** dgreen@hellomsc.com 215.883.7400

- Billboard-type exposure at the heavily trafficked intersection of Roosevelt Blvd (Rt 1) and Red Lion Rd with a combined ±108,000 AADT
- Excellent visibility, parking and pylon signage
- Highly dense residential and commercial surroundings
- 2nd generation restaurant space available, all FF&E included